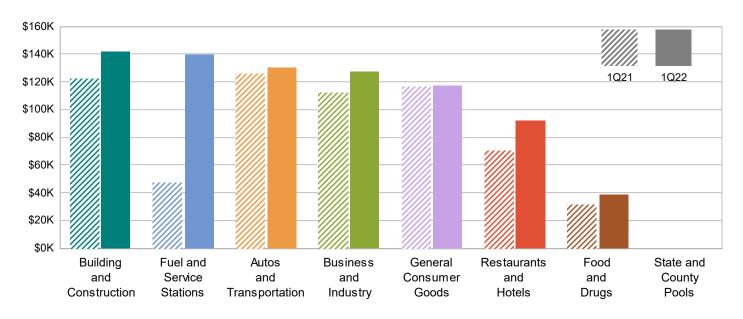

## CITY OF PLACERVILLE MEASURE L

MAJOR INDUSTRY GROUPS

| Major Industry Group      | Count | <u>1Q22</u> | 1Q21    | \$ Change | % Change |
|---------------------------|-------|-------------|---------|-----------|----------|
| Building and Construction | 376   | 141,790     | 122,447 | 19,343    | 15.8%    |
| Fuel and Service Stations | 67    | 139,589     | 47,748  | 91,841    | 192.3%   |
| Autos and Transportation  | 550   | 130,333     | 126,054 | 4,279     | 3.4%     |
| Business and Industry     | 3,006 | 127,382     | 112,317 | 15,065    | 13.4%    |
| General Consumer Goods    | 2,033 | 117,789     | 116,892 | 897       | 0.8%     |
| Restaurants and Hotels    | 116   | 92,273      | 70,801  | 21,472    | 30.3%    |
| Food and Drugs            | 91    | 39,282      | 31,663  | 7,619     | 24.1%    |
| Transfers & Unidentified  | 1,632 | 6,629       | 6,977   | (348)     | -5.0%    |
| State and County Pools    | -     | 0           | 0       | 0         | -N/A-    |
| Total                     | 7,871 | 795,067     | 634,899 | 160,168   | 25.2%    |

1Q21 Compared To 1Q22

1Q22 Percent of Total