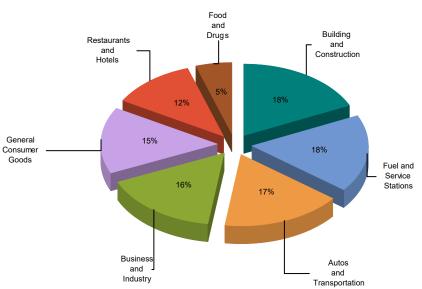

## CITY OF PLACERVILLE MEASURE L

MAJOR INDUSTRY GROUPS

| Major Industry Group      | Count | <u>1Q22</u> | 1Q21    | \$ Change | % Change |
|---------------------------|-------|-------------|---------|-----------|----------|
| Building and Construction | 376   | 141,790     | 122,447 | 19,343    | 15.8%    |
| Fuel and Service Stations | 67    | 139,589     | 47,748  | 91,841    | 192.3%   |
| Autos and Transportation  | 550   | 130,333     | 126,054 | 4,279     | 3.4%     |
| Business and Industry     | 3,006 | 127,382     | 112,317 | 15,065    | 13.4%    |
| General Consumer Goods    | 2,033 | 117,789     | 116,892 | 897       | 0.8%     |
| Restaurants and Hotels    | 116   | 92,273      | 70,801  | 21,472    | 30.3%    |
| Food and Drugs            | 91    | 39,282      | 31,663  | 7,619     | 24.1%    |
| Transfers & Unidentified  | 1,632 | 6,629       | 6,977   | (348)     | -5.0%    |
| State and County Pools    | -     | 0           | 0       | 0         | -N/A-    |
| Total                     | 7,871 | 795,067     | 634,899 | 160,168   | 25.2%    |

1Q21 Compared To 1Q22

1Q22 Percent of Total